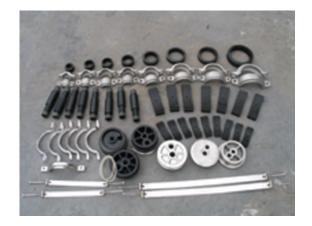

imension

| Model  | L      | L1     | A      | В    | Remark    |
|--------|--------|--------|--------|------|-----------|
| 4040-1 | 1087mm | 1027mm | 3/4"   | 1/2" | End port  |
| 4040-2 | 2103mm | 2043mm | 3/4"   | 1/2" | End port  |
| 4040-3 | 3119mm | 3059mm | 3/4"   | 1/2" | End port  |
| 4040-4 | 4135mm | 4075mm | 3/4"   | 1/2" | End port  |
| 8040-1 | 1308mm | 1094mm | 1 1/2" | 1"   | Side port |
| 8040-2 | 2324mm | 2110mm | 1 1/2" | 1"   | Side port |
| 8040-3 | 3340mm | 3126mm | 1 1/2" | 1"   | Side port |
| 8040-4 | 4356mm | 4142mm | 1 1/2" | 1"   | Side port |
| 8040-5 | 5372mm | 5158mm | 1 1/2" | 1"   | Side port |
| 8040-6 | 6388mm | 6174mm | 1 1/2" | 1"   | Side port |

# SS membrane housing photo

#### 4 inch Series



### 8 inch Series



#### **Membrane accessories**