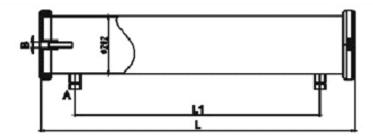

# SS membrane housing Structure

### B. 8 inch series

# SS membrane housing dimension

| Model  | L      | L1     | A      | В    | Remark    |
|--------|--------|--------|--------|------|-----------|
| 4040-1 | 1087mm | 1027mm | 3/4"   | 1/2" | End port  |
| 4040-2 | 2103mm | 2043mm | 3/4"   | 1/2" | End port  |
| 4040-3 | 3119mm | 3059mm | 3/4"   | 1/2" | End port  |
| 4040-4 | 4135mm | 4075mm | 3/4"   | 1/2" | End port  |
| 8040-1 | 1308mm | 1094mm | 1 1/2" | 1"   | Side port |
| 8040-2 | 2324mm | 2110mm | 1 1/2" | 1"   | Side port |
| 8040-3 | 3340mm | 3126mm | 1 1/2" | 1"   | Side port |
| 8040-4 | 4356mm | 4142mm | 1 1/2" | 1"   | Side port |
| 8040-5 | 5372mm | 5158mm | 1 1/2" | 1"   | Side port |
| 8040-6 | 6388mm | 6174mm | 1 1/2" | 1"   | Side port |