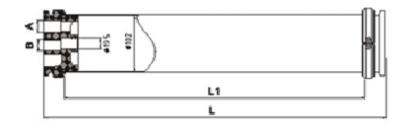

# SS membrane housing Structure

#### A. 4 inch series

# SS membrane housing dimension

| Model  | L      | L1     | A      | В    | Remark    |
|--------|--------|--------|--------|------|-----------|
| 4040-1 | 1087mm | 1027mm | 3/4"   | 1/2" | End port  |
| 4040-2 | 2103mm | 2043mm | 3/4"   | 1/2" | End port  |
| 4040-3 | 3119mm | 3059mm | 3/4"   | 1/2" | End port  |
| 4040-4 | 4135mm | 4075mm | 3/4"   | 1/2" | End port  |
| 8040-1 | 1308mm | 1094mm | 1 1/2" | 1"   | Side port |
| 8040-2 | 2324mm | 2110mm | 1 1/2" | 1"   | Side port |
| 8040-3 | 3340mm | 3126mm | 1 1/2" | 1"   | Side port |
| 8040-4 | 4356mm | 4142mm | 1 1/2" | 1"   | Side port |
| 8040-5 | 5372mm | 5158mm | 1 1/2" | 1"   | Side port |
| 8040-6 | 6388mm | 6174mm | 1 1/2" | 1"   | Side port |