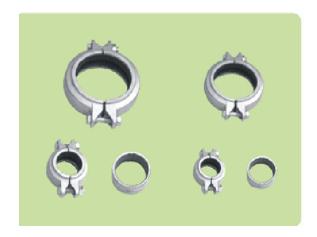

dimension

| Model  | L      | L1     | A      | В    | Remark    |
|--------|--------|--------|--------|------|-----------|
| 4040-1 | 1087mm | 1027mm | 3/4"   | 1/2" | End port  |
| 4040-2 | 2103mm | 2043mm | 3/4"   | 1/2" | End port  |
| 4040-3 | 3119mm | 3059mm | 3/4"   | 1/2" | End port  |
| 4040-4 | 4135mm | 4075mm | 3/4"   | 1/2" | End port  |
| 8040-1 | 1308mm | 1094mm | 1 1/2" | 1"   | Side port |
| 8040-2 | 2324mm | 2110mm | 1 1/2" | 1"   | Side port |
| 8040-3 | 3340mm | 3126mm | 1 1/2" | 1"   | Side port |
| 8040-4 | 4356mm | 4142mm | 1 1/2" | 1"   | Side port |
| 8040-5 | 5372mm | 5158mm | 1 1/2" | 1"   | Side port |
| 8040-6 | 6388mm | 6174mm | 1 1/2" | 1"   | Side port |

# SS membrane housing photo

#### 4 inch Series



### 8 inch Series



#### **Membrane accessories**